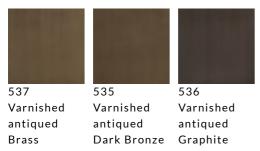

# STILETTO CONSOLLE ANDREI MUNTEANU

The Stiletto collection conserves its light, essential features in the console version. The top with its oblong forms is supported by two "stiletto" columns resting on two round iron bases available in different, sophisticated material finishes. Antique Graphite, Antique Brass and Antique Dark Bronze underline the minimalist profiles, giving them added charm.

## METALS