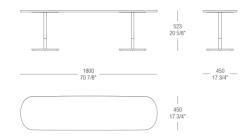

# DIMENSIONS

#### Wood top console

### Marble top console

### Lacquered top console

### Marble top console

Wood top console