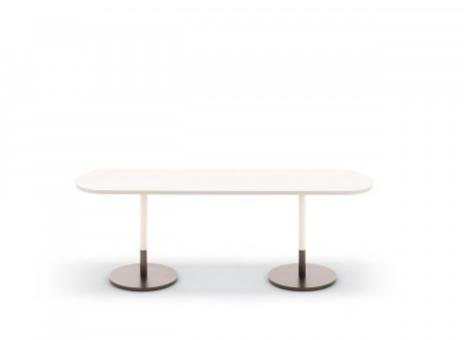

# STILETTO CONSOLLE ANDREI MUNTEANU

The Stiletto collection conserves its light, essential features in the console version. The top with its oblong forms is supported by two "stiletto" columns resting on two round iron bases available in different, sophisticated material finishes. Antique Graphite, Antique Brass and Antique Dark Bronze underline the minimalist profiles, giving them added charm.

### **TECHNICAL DESCRIPTION**

A coffee-tables and console collection composed by a "heel" leaned to the terminal in a cylinder inserted in the base. It is supplied with an aluminium base -15 mm Th. Moulded top 22 mm th.