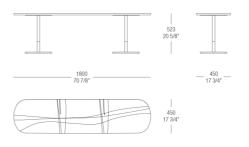

# DIMENSIONS

#### Wood top console

### Marble top console

### Lacquered top console

### Marble top console

Wood top console