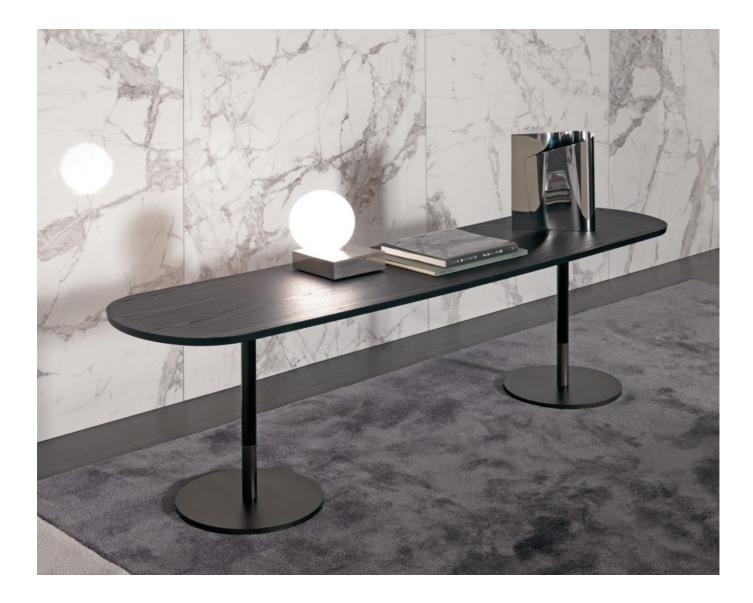

# STILETTO CONSOLLE ANDREI MUNTEANU

The Stiletto collection conserves its light, essential features in the console version. The top with its oblong forms is supported by two "stiletto" columns resting on two round iron bases available in different, sophisticated material finishes. Antique Graphite, Antique Brass and Antique Dark Bronze underline the minimalist profiles, giving them added charm.

### **TECHNICAL DESCRIPTION**

A coffee-tables and console collection composed by a "heel" leaned to the terminal in a cylinder inserted in the base. It is supplied with an aluminium base -15 mm Th. Moulded top 22 mm th.

Its important thicknesses and the combination of different finishings provide an elegant mix of colours.