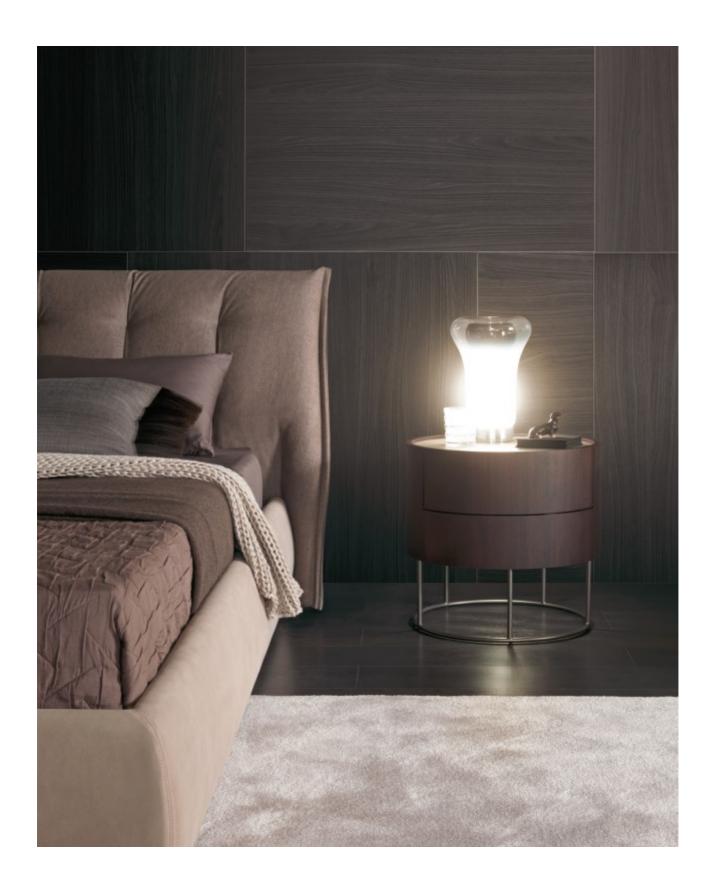

## SHANGHAI

MAURO LIPPARINI

Bedside units Shanghai with discrete dimensions, geometrically pure islands for the sleeping area. With slender structured legs as if to suspend the volume. Base in gun metal finish. Structure container in tubular covered in oak. A light is available to position underneath the top of the bedside unit.