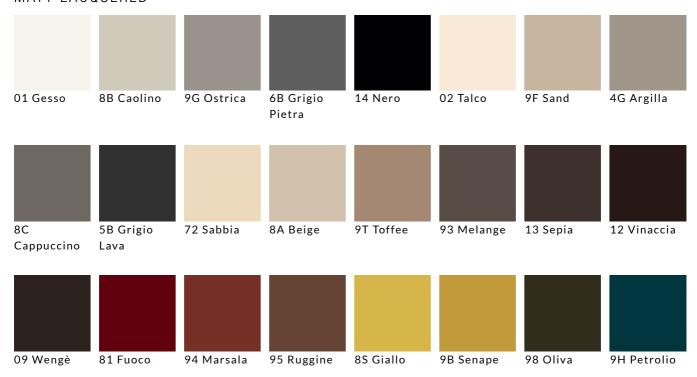

## STRUCTURE / DRAWER FRONT FINISHINGS

#### MATT VENEERS

54

51 Black oak 66 Tobacco Eucalyptus