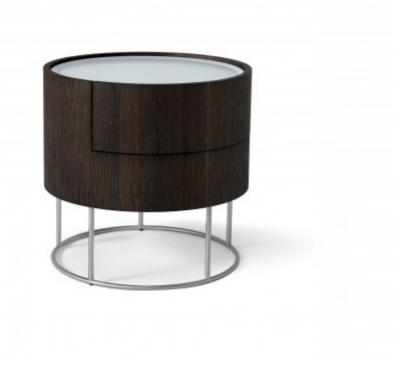

## SHANGHAI

MAURO LIPPARINI

Bedside units Shanghai with discrete dimensions, geometrically pure islands for the sleeping area. With slender structured legs as if to suspend the volume. Base in gun metal finish. Structure container in tubular covered in oak. A light is available to position underneath the top of the bedside unit.