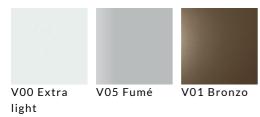

### VARNISHED GLASS

#### FROSTED VARNISHED GLASS

#### TRANSPARENT GLASS

Oro natural

matt

natural

glossy