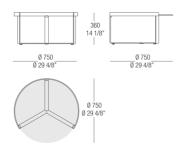

original visual ideas, Lipparini amplifies the palette of minimalism, conveying the spontaneity and power of this aesthetic style and projecting it towards a new era of great maturity and wellbeing.



# TOP FINISHINGS

### VARNISHED GLASS



#### FROSTED VARNISHED GLASS



#### TRANSPARENT GLASS



Oro natural

matt

natural

glossy

#### MARBLES



Carrara

natural matt









BA Basaltite IG In natural matt Grey matt



IG Invisible GT Grey Grey natural Stone matt natural

glossy



MR Marquinia natural glossy



RL Rosso Lepanto natural glossy



SR Sahara Noir glossy polyester

Emperador

natural matt

# STRUCTURE FINISHINGS

### METALS



524 Varnished Gun metal

# DIMENSIONS

Small table Ø 500 mm glass top



Small table Ø 500 mm marble top



#### Small table Ø 750 mm glass top



#### Small table Ø 750 mm marbletop



#### Small table Ø 750 mm with glass top



#### Small table Ø 500 mm with marble top





9/15/23, 1:15 AM

MisuraEmme | Ring