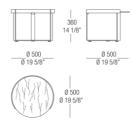

# DIMENSIONS

Small table Ø 500 mm glass top

Small table Ø 500 mm marble top

#### Small table Ø 500 mm with marble top

9/15/23, 1:15 AM

MisuraEmme | Ring