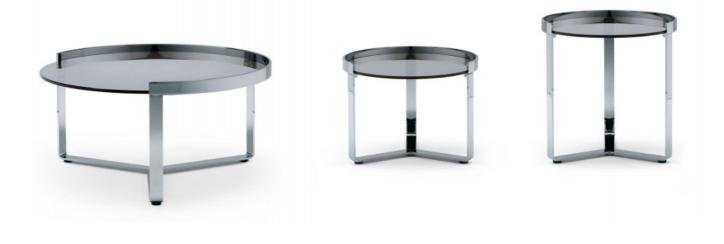

TYPE / SMALL TABLES

#### TECHNICAL DESCRIPTION

Small and bedside tables available in three dimensions. Structure in metal satined or gun metal. Top in:

- varnished glass th.10mm (3/8" in)
- frosted varnished glass th.10mm (3/8" in)
- transparent glass th.10mm (3/8" in)
- frosted glass th.10mm (3/8" in)
- marble th.20 mm (6/8" in)

# DIMENSIONS

Small table Ø 500 mm glass top

Small table Ø 500 mm marble top

#### Small table Ø 750 mm glass top

#### Small table Ø 750 mm marbletop