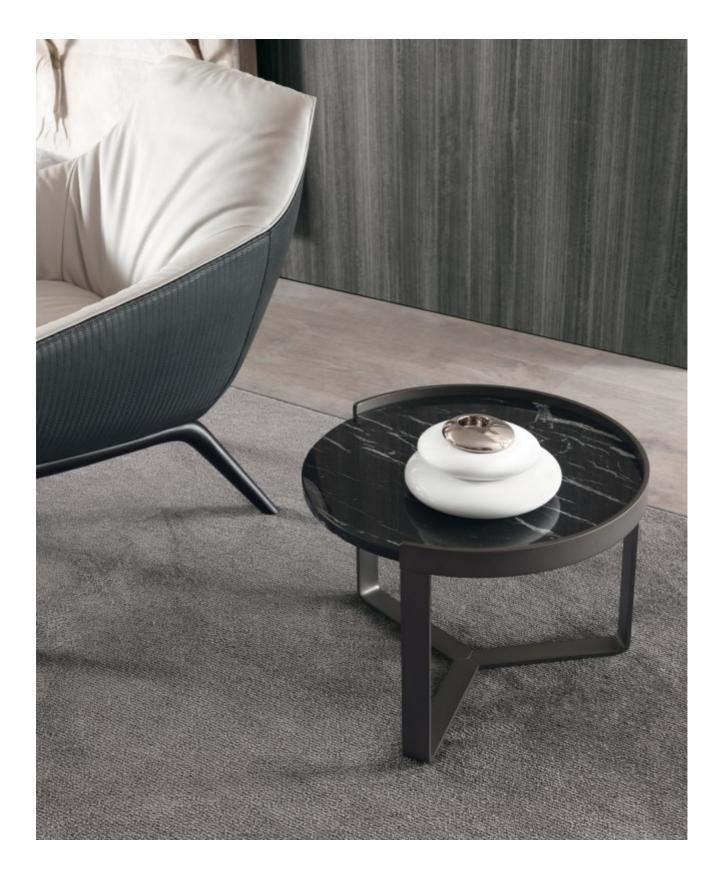

### RING mauro lipparini

A stunning array of different thicknesses and geometric lines sets out the profile of the **Ring** side tables, whose structure is sleek and unusual. The dynamic design of the legs is matched by that of the entire structure, which accommodates the slender table top with sophisticated elegance.

#### TECHNICAL DESCRIPTION

Small and bedside tables available in three dimensions. Structure in metal satined or gun metal. Top in:

- varnished glass th.10mm (3/8" in)
- frosted varnished glass th.10mm (3/8" in)
- transparent glass th.10mm (3/8" in)
- frosted glass th.10mm (3/8" in)
- marble th.20 mm (6/8" in)

# DIMENSIONS

Small table Ø 500 mm glass top

Small table Ø 500 mm marble top

#### Small table Ø 750 mm glass top

#### Small table Ø 750 mm marbletop