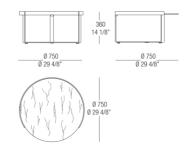

ies the palette of minimalism, conveying the spontaneity and power of this aesthetic style and projecting it towards a new era of great maturity and wellbeing.



# TOP FINISHINGS

### VARNISHED GLASS



#### FROSTED VARNISHED GLASS



#### TRANSPARENT GLASS



Oro natural

matt

natural

glossy

#### MARBLES



Carrara

natural matt









BA Basaltite IG In natural matt Grey matt



IG Invisible GT Grey Grey natural Stone matt natural

glossy



MR Marquinia natural glossy



RL Rosso Lepanto natural glossy



SR Sahara Noir glossy polyester

Emperador

natural matt

# STRUCTURE FINISHINGS

### METALS



524 Varnished Gun metal

# DIMENSIONS

Small table Ø 500 mm glass top



Small table Ø 500 mm marble top



#### Small table Ø 750 mm glass top



#### Small table Ø 750 mm marbletop



#### Small table Ø 750 mm with glass top



#### Small table Ø 500 mm with marble top





9/15/23, 1:15 AM

MisuraEmme | Ring