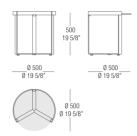

# DIMENSIONS

Small table Ø 500 mm glass top

Small table Ø 500 mm marble top

#### Small table Ø 500 mm with marble top

9/15/23, 1:15 AM

MisuraEmme | Ring