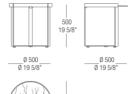

# DIMENSIONS

Small table Ø 500 mm glass top

Small table Ø 500 mm marble top

#### Small table Ø 500 mm with marble top

9/15/23, 1:15 AM

MisuraEmme | Ring