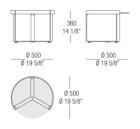

# DIMENSIONS

Small table Ø 500 mm glass top

Small table Ø 500 mm marble top

#### Small table Ø 750 mm glass top

#### Small table Ø 750 mm marbletop

#### Small table Ø 750 mm with glass top

#### Small table Ø 500 mm with marble top

9/15/23, 1:15 AM

MisuraEmme | Ring