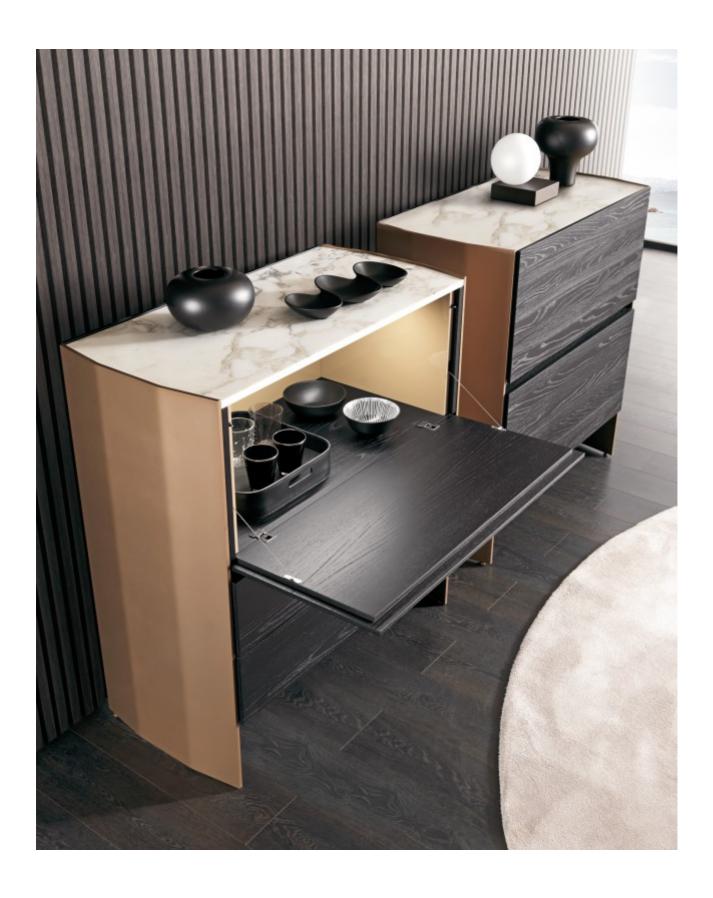

# MILVIAN SIDEBOARD

FRANCESCO LUCCHESE

**Milvian** features some sublime and sophisticated styling, combining bold lines with the finest detailing. The flowing wood structure is framed by curved side panels, which feel pleasant to the touch and draw the gaze as they continue to the floor, where the transform gracefully into feet. There is a wonderful sense of balance to the piece, with customers able to choose the finish for the top from the large number of options in the range. Also available the version with fixed front for double-sided use.

#### TECHNICAL DESCRIPTION

Sideboard available in two solutions: high sideboard and low sideboard with different containment solutions. The high sideboard has a main flap door for bar use with internal compartment in glossy lacquered finish, the opening mechanism is completely hidden; in the lower part it is equipped with two drawers with an internal primo fiore finish that can be equipped with optional accessories: cutlery tray and objects holder. The low sideboard is provided with two flap doors with a glossy lacquered finish inside and a completely hidden opening mechanism, inside the compartment there is a transparent smoked glass shelf for the subdivision of the spaces, the inside is equipped with a container tray divided into compartments covered in leather

#### Shaped top:

- frosted glass th. 5 mm (2/8")
- marble th. 20 mm (6/8")

Available the version with fixed front for double-sided use.