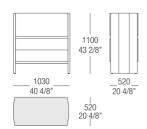

o member of the steering committee of the Italian Design Association ADI.



# ALUMINUM SIDE PANEL FINISHINGS

#### METALS



# EXTERNAL STRUCTURE / FLAP DOOR / DRAWER FINISHINGS

#### MATT VENEERS











51 Black oak 66 Tobacco

62 Ebony

Eucalyptus

#### **GLOSSY VENEERS**





L62 Ebony

Eucalyptus

MisuraEmme

## TOP FINISHINGS

#### FROSTED VARNISHED GLASS



#### **MARBLES**



BC Bianco Carrara natural matt



CA Calacatta Oro natural matt



EM Emperador natural matt



TV Travertino natural matt



BA Basaltite natural matt



IG Invisible Grey natural matt



GT Grey MF Stone Ma natural na glossy glo



MR Marquinia natural glossy



RL Rosso Lepanto natural glossy



OR Orobico natural glossy



SR Sahara Noir glossy polyester

# DIMENSIONS

#### High sideboard - Glass top



#### High sideboard - Marble top



#### Low sideboard - Glass top



#### Low sideboard - Marble top