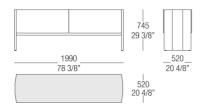

DI.



# ALUMINUM SIDE PANEL FINISHINGS

#### METALS



# EXTERNAL STRUCTURE / FLAP DOOR / DRAWER FINISHINGS

#### MATT VENEERS











51 Black oak 66 Tobacco

62 Ebony

Eucalyptus

#### **GLOSSY VENEERS**





L62 Ebony

Eucalyptus

MisuraEmme

## TOP FINISHINGS

#### FROSTED VARNISHED GLASS



#### **MARBLES**



BC Bianco Carrara natural matt



CA Calacatta Oro natural matt



EM Emperador natural matt



TV Travertino natural matt



BA Basaltite natural matt



IG Invisible Grey natural matt



GT Grey MF Stone Ma natural na glossy glo



MR Marquinia natural glossy



RL Rosso Lepanto natural glossy



OR Orobico natural glossy



SR Sahara Noir glossy polyester

# DIMENSIONS

#### High sideboard - Glass top



#### High sideboard - Marble top



#### Low sideboard - Glass top



#### Low sideboard - Marble top