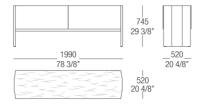

INGS

#### METALS



# EXTERNAL STRUCTURE / FLAP DOOR / DRAWER FINISHINGS

#### MATT VENEERS











51 Black oak 66 Tobacco

62 Ebony

Eucalyptus

#### **GLOSSY VENEERS**





L62 Ebony

Eucalyptus

MisuraEmme

## TOP FINISHINGS

#### FROSTED VARNISHED GLASS



#### **MARBLES**



BC Bianco Carrara natural matt



CA Calacatta Oro natural matt



EM Emperador natural matt



TV Travertino natural matt



BA Basaltite natural matt



IG Invisible Grey natural matt



GT Grey MF Stone Ma natural na glossy glo



MR Marquinia natural glossy



RL Rosso Lepanto natural glossy



OR Orobico natural glossy



SR Sahara Noir glossy polyester

# DIMENSIONS

#### High sideboard - Glass top



#### High sideboard - Marble top



#### Low sideboard - Glass top



#### Low sideboard - Marble top