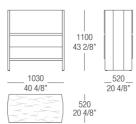

f the Italian Design Association ADI.



# ALUMINUM SIDE PANEL FINISHINGS

#### METALS



# EXTERNAL STRUCTURE / FLAP DOOR / DRAWER FINISHINGS

#### MATT VENEERS











51 Black oak 66 Tobacco

62 Ebony

Eucalyptus

#### **GLOSSY VENEERS**





L62 Ebony

Eucalyptus

MisuraEmme

## TOP FINISHINGS

#### FROSTED VARNISHED GLASS



#### **MARBLES**



BC Bianco Carrara natural matt



CA Calacatta Oro natural matt



EM Emperador natural matt



TV Travertino natural matt



BA Basaltite natural matt



IG Invisible Grey natural matt



GT Grey MF Stone Ma natural na glossy glo



MR Marquinia natural glossy



RL Rosso Lepanto natural glossy



OR Orobico natural glossy



SR Sahara Noir glossy polyester

# DIMENSIONS

#### High sideboard - Glass top



#### High sideboard - Marble top



#### Low sideboard - Glass top



#### Low sideboard - Marble top