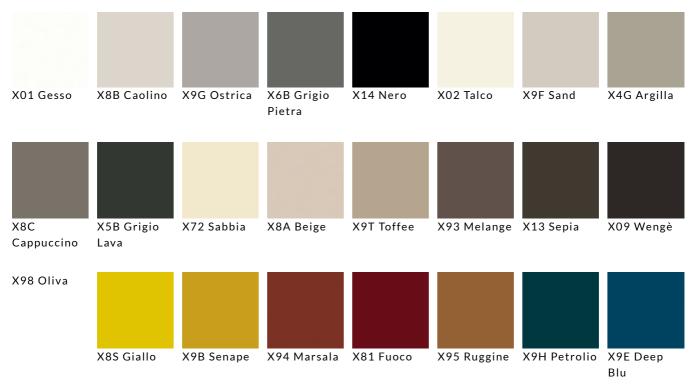

#### Aluminum painted side support External structure/flap door/drawers:

- matt veneer or glossy veneer.

#### Internal structure flap door:

- side panel and back panel glossy laquered Marsala L94 or Ruggine L95
- base and top in the same veneer as the external structure, matt

# ALUMINUM SIDE PANEL FINISHINGS

#### METALS

# EXTERNAL STRUCTURE / FLAP DOOR / DRAWER FINISHINGS