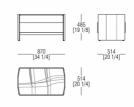

1 Black oak 66 Tobacco

62 Ebony

Eucalyptus

### **GLOSSY VENEERS**





L62 Ebony

L54 Eucalyptus

MisuraEmme

# DRAWER TOP FINISHINGS

### **MARBLES**



BC Bianco Carrara natural matt



CA Calacatta Oro natural matt



Emperador natural matt



Travertino natural matt



BA Basaltite natural matt



Grey natural matt



GT Grey Stone natural glossy



MRMarquinia natural glossy



**RL** Rosso Lepanto natural glossy



OR Orobico natural glossy



SR Sahara Noir glossy polyester

### MATT VENEERS



53 Elm grey





51 Black oak 66 Tobacco







54

Eucalyptus

# BEDSIDE GLASS SHELF FINISHINGS

### TRANSPARENT GLASS



V00 Extra

# DIMENSIONS

### Night table W. 710 wood top



### Night table W. 710 marble top



### Night table W. 870 wood top



### Night table W. 870 marble top



### Chest of drawers W. 1350 wood top



### Chest of drawers W. 1350 marble top



### Chest of drawers W. 1350 wood top



### Chest of drawers W. 1350 marble top