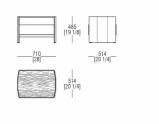

*



Varnished Varnished Gun metal Bronze

# STRUCTURE FINISHINGS

### MATT VENEERS











53 Elm grey

51 Black oak 66 Tobacco

62 Ebony

Eucalyptus

### **GLOSSY VENEERS**





L62 Ebony

L54 Eucalyptus

MisuraEmme

# DRAWER TOP FINISHINGS

### **MARBLES**



BC Bianco Carrara natural matt



CA Calacatta Oro natural matt



Emperador natural matt



Travertino natural matt



BA Basaltite natural matt



Grey natural matt



GT Grey Stone natural glossy



MRMarquinia natural glossy



**RL** Rosso Lepanto natural glossy



OR Orobico natural glossy



SR Sahara Noir glossy polyester

### MATT VENEERS



53 Elm grey





51 Black oak 66 Tobacco







54

Eucalyptus

# BEDSIDE GLASS SHELF FINISHINGS

### TRANSPARENT GLASS



V00 Extra

# DIMENSIONS

### Night table W. 710 wood top



### Night table W. 710 marble top



### Night table W. 870 wood top



### Night table W. 870 marble top



### Chest of drawers W. 1350 wood top



### Chest of drawers W. 1350 marble top



### Chest of drawers W. 1350 wood top



### Chest of drawers W. 1350 marble top