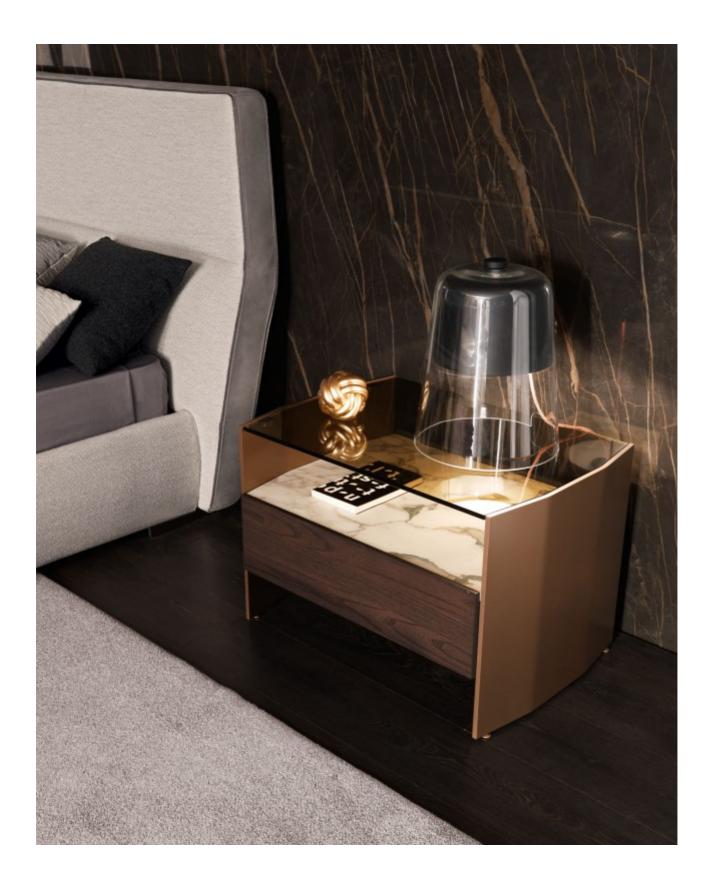

# MILVIAN NIGHT

FRANCESCO LUCCHESE

The Milvian set for the sleeping area, which consists of bedside tables in two different sizes and a dresser, boasts sublime features with a sophisticated style. An original fusion of exclusive designs and exquisite construction details, the structure which comes in oak is framed by shaped shoulders that continue down to the ground, transforming into graceful feet. The aesthetic, which is enhanced by the fine wooden top available in numerous finishes, does not undermine its functionality: the version with a drawer and compartment resembles the version with the fixed front, which is perfect for two-sided use. A tasteful balance and a coordinated bond for the sleeping area.

### TECHNICAL DESCRIPTION

Night group available in two elements: chest of drawers and nightstand.

**The chest of drawers** is provided with two drawers with melamine Primo Fiore internal finishing **The nightstand** is equipped with a glass shelf th. 12 mm and a drawer with melamine Primo Fiore internal finishing.

Aluminium lacquered shaped side panel External structure/drawers: matt veneer, glossy veneer Internal drawers structure: melamine Primo Fiore Shaped top:

- matt veneer, glossy veneer as the structure th. 19 mm
- marble th. 20 mm

Glass top (only nightstand): transparent glass sp. 12 mm