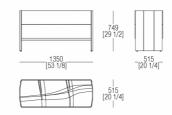

L54 Eucalyptus

MisuraEmme

# DRAWER TOP FINISHINGS

### **MARBLES**



BC Bianco Carrara natural matt



CA Calacatta Oro natural matt



Emperador natural matt



Travertino natural matt



BA Basaltite natural matt



Grey natural matt



GT Grey Stone natural glossy



MRMarquinia natural glossy



**RL** Rosso Lepanto natural glossy



OR Orobico natural glossy



SR Sahara Noir glossy polyester

### MATT VENEERS



53 Elm grey





51 Black oak 66 Tobacco







54

Eucalyptus

# BEDSIDE GLASS SHELF FINISHINGS

### TRANSPARENT GLASS



V00 Extra

# DIMENSIONS

### Night table W. 710 wood top



### Night table W. 710 marble top



### Night table W. 870 wood top



### Night table W. 870 marble top



### Chest of drawers W. 1350 wood top



### Chest of drawers W. 1350 marble top



### Chest of drawers W. 1350 wood top



### Chest of drawers W. 1350 marble top