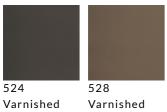

# ALUMINIUM SIDE PANEL FINISHINGS

### **METALS**

Varnished Varnished Gun metal Bronze