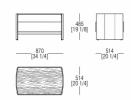

ATT VENEERS











53 Elm grey

51 Black oak 66 Tobacco

62 Ebony

Eucalyptus

### **GLOSSY VENEERS**





L62 Ebony

L54 Eucalyptus

MisuraEmme

# DRAWER TOP FINISHINGS

### **MARBLES**



BC Bianco Carrara natural matt



CA Calacatta Oro natural matt



Emperador natural matt



Travertino natural matt



BA Basaltite natural matt



Grey natural matt



GT Grey Stone natural glossy



MRMarquinia natural glossy



**RL** Rosso Lepanto natural glossy



OR Orobico natural glossy



SR Sahara Noir glossy polyester

### MATT VENEERS



53 Elm grey





51 Black oak 66 Tobacco







54

Eucalyptus

# BEDSIDE GLASS SHELF FINISHINGS

### TRANSPARENT GLASS



V00 Extra

# DIMENSIONS

### Night table W. 710 wood top



### Night table W. 710 marble top



### Night table W. 870 wood top



### Night table W. 870 marble top



### Chest of drawers W. 1350 wood top



### Chest of drawers W. 1350 marble top



### Chest of drawers W. 1350 wood top



### Chest of drawers W. 1350 marble top