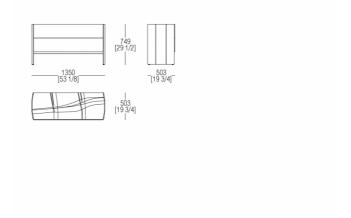

arrara natural matt



CA Calacatta Oro natural matt



Emperador natural matt



Travertino natural matt



BA Basaltite natural matt



Grey natural matt



GT Grey Stone natural glossy



MRMarquinia natural glossy



**RL** Rosso Lepanto natural glossy



OR Orobico natural glossy



SR Sahara Noir glossy polyester

### MATT VENEERS



53 Elm grey





51 Black oak 66 Tobacco







54

Eucalyptus

# BEDSIDE GLASS SHELF FINISHINGS

### TRANSPARENT GLASS



V00 Extra

# DIMENSIONS

### Night table W. 710 wood top



### Night table W. 710 marble top



### Night table W. 870 wood top



### Night table W. 870 marble top



### Chest of drawers W. 1350 wood top



### Chest of drawers W. 1350 marble top



### Chest of drawers W. 1350 wood top



### Chest of drawers W. 1350 marble top