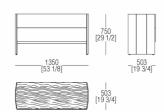

tus

### **GLOSSY VENEERS**





L62 Ebony

L54 Eucalyptus

MisuraEmme

# DRAWER TOP FINISHINGS

### **MARBLES**



BC Bianco Carrara natural matt



CA Calacatta Oro natural matt



Emperador natural matt



Travertino natural matt



BA Basaltite natural matt



Grey natural matt



GT Grey Stone natural glossy



MRMarquinia natural glossy



**RL** Rosso Lepanto natural glossy



OR Orobico natural glossy



SR Sahara Noir glossy polyester

### MATT VENEERS



53 Elm grey





51 Black oak 66 Tobacco







54

Eucalyptus

# BEDSIDE GLASS SHELF FINISHINGS

### TRANSPARENT GLASS



V00 Extra

# DIMENSIONS

### Night table W. 710 wood top



### Night table W. 710 marble top



### Night table W. 870 wood top



### Night table W. 870 marble top



### Chest of drawers W. 1350 wood top



### Chest of drawers W. 1350 marble top



### Chest of drawers W. 1350 wood top



### Chest of drawers W. 1350 marble top