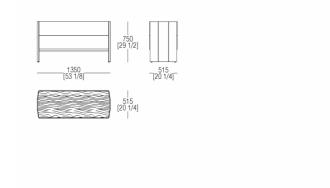

FINISHINGS

### **MARBLES**



BC Bianco Carrara natural matt



CA Calacatta Oro natural matt



Emperador natural matt



Travertino natural matt



BA Basaltite natural matt



Grey natural matt



GT Grey Stone natural glossy



MRMarquinia natural glossy



**RL** Rosso Lepanto natural glossy



OR Orobico natural glossy



SR Sahara Noir glossy polyester

### MATT VENEERS



53 Elm grey





51 Black oak 66 Tobacco







54

Eucalyptus

# BEDSIDE GLASS SHELF FINISHINGS

### TRANSPARENT GLASS



V00 Extra

# DIMENSIONS

### Night table W. 710 wood top



### Night table W. 710 marble top



### Night table W. 870 wood top



### Night table W. 870 marble top



### Chest of drawers W. 1350 wood top



### Chest of drawers W. 1350 marble top



### Chest of drawers W. 1350 wood top



### Chest of drawers W. 1350 marble top