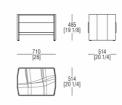

onze

# STRUCTURE FINISHINGS

### MATT VENEERS











53 Elm grey

51 Black oak 66 Tobacco

62 Ebony

Eucalyptus

### **GLOSSY VENEERS**





L62 Ebony

L54 Eucalyptus

MisuraEmme

# DRAWER TOP FINISHINGS

### **MARBLES**



BC Bianco Carrara natural matt



CA Calacatta Oro natural matt



Emperador natural matt



Travertino natural matt



BA Basaltite natural matt



Grey natural matt



GT Grey Stone natural glossy



MRMarquinia natural glossy



**RL** Rosso Lepanto natural glossy



OR Orobico natural glossy



SR Sahara Noir glossy polyester

### MATT VENEERS



53 Elm grey





51 Black oak 66 Tobacco







54

Eucalyptus

# BEDSIDE GLASS SHELF FINISHINGS

### TRANSPARENT GLASS



V00 Extra

# DIMENSIONS

### Night table W. 710 wood top



### Night table W. 710 marble top



### Night table W. 870 wood top



### Night table W. 870 marble top



### Chest of drawers W. 1350 wood top



### Chest of drawers W. 1350 marble top



### Chest of drawers W. 1350 wood top



### Chest of drawers W. 1350 marble top