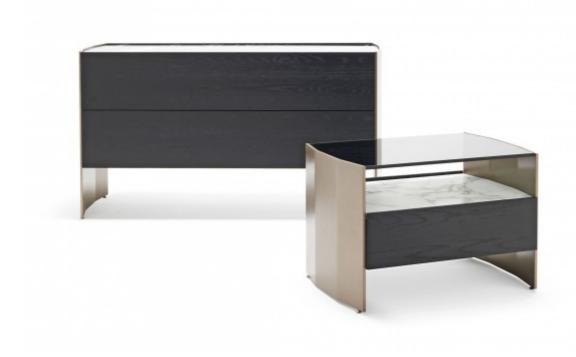

# MILVIAN NIGHT

FRANCESCO LUCCHESE

The Milvian set for the sleeping area, which consists of bedside tables in two different sizes and a dresser, boasts sublime features with a sophisticated style. An original fusion of exclusive designs and exquisite construction details, the structure which comes in oak is framed by shaped shoulders that continue down to the ground, transforming into graceful feet. The aesthetic, which is enhanced by the fine wooden top available in numerous finishes, does not undermine its functionality: the version with a drawer and compartment resembles the version with the fixed front, which is perfect for two-sided use. A tasteful balance and a coordinated bond for the sleeping area.

### TECHNICAL DESCRIPTION

Night group available in two elements: chest of drawers and nightstand.

**The chest of drawers** is provided with two drawers with melamine Primo Fiore internal finishing **The nightstand** is equipped with a glass shelf th. 12 mm and a drawer with melamine Primo Fiore internal finishing.

Aluminium lacquered shaped side panel External structure/drawers: matt veneer, glossy veneer Internal drawers structure: melamine Primo Fiore Shaped top:

- matt veneer, glossy veneer as the structure th. 19 mm
- marble th. 20 mm