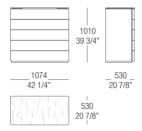

oak 66 Tobacco

Eucalyptus

## TOP FINISHINGS

### **MARBLES**



BC Bianco Carrara natural matt



CA Calacatta Oro natural matt



Emperador natural matt



Travertino natural matt



BA Basaltite natural matt



Grey natural matt



GT Grey Stone natural glossy



MR Marquinia natural glossy



**RL** Rosso Lepanto natural glossy



OR Orobico natural glossy



SR Sahara Noir glossy polyester

### MATT VENEERS





51 Black oak 66 Tobacco



54

Eucalyptus

## MisuraEmme

# NIGHT TABLE BASE

### METALS



524 Varnished Gun metal

## MisuraEmme

## DIMENSIONS

### Night table with essence top



### Night table with marble top



### Chest of drawers with essence top



### Chest of drawers with marble top



### Chest of drawers with essence top



### Chest of drawers with marble top