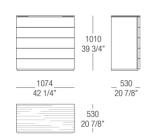

HINGS

### MATT VENEERS







51 Black oak 66 Tobacco

Eucalyptus

## TOP FINISHINGS

### **MARBLES**



BC Bianco Carrara natural matt



CA Calacatta Oro natural matt



Emperador natural matt



Travertino natural matt



BA Basaltite natural matt



Grey natural matt



GT Grey Stone natural glossy



MR Marquinia natural glossy



**RL** Rosso Lepanto natural glossy



OR Orobico natural glossy



SR Sahara Noir glossy polyester

### MATT VENEERS





51 Black oak 66 Tobacco



54

Eucalyptus

## MisuraEmme

# NIGHT TABLE BASE

### METALS



524 Varnished Gun metal

## MisuraEmme

## DIMENSIONS

### Night table with essence top



### Night table with marble top



### Chest of drawers with essence top



### Chest of drawers with marble top



### Chest of drawers with essence top



### Chest of drawers with marble top