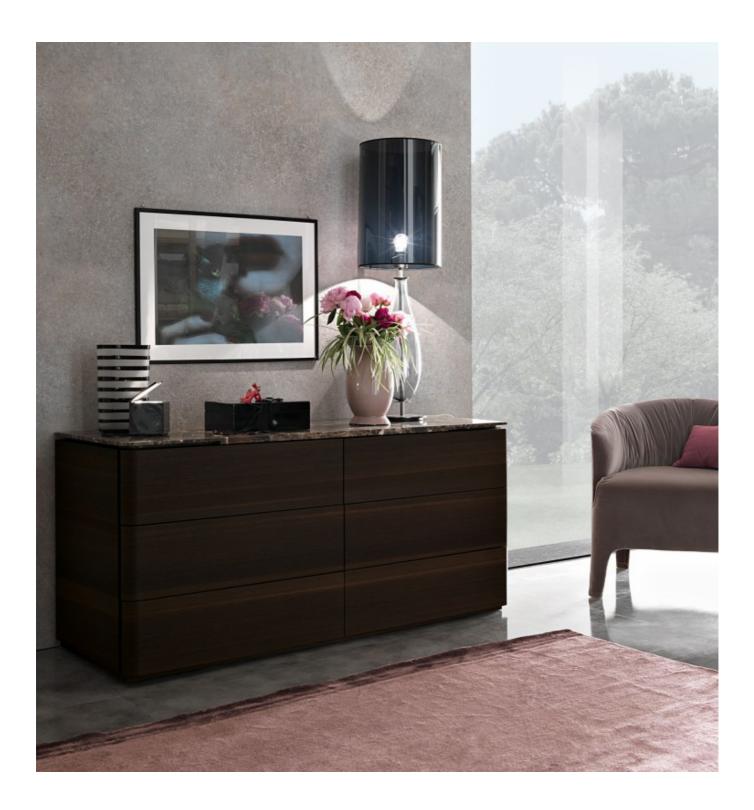

# LINDO

### CARLO MARELLI / MASSIMO MOLTENI

Timeless design, among contemporary simplicity and splendor that re-emerge. The marble top insets into the large capacity shaped front drawer. Thin metal legs are framed by a precious shelf.

TYPE / NIGHT COMPLEMENTS