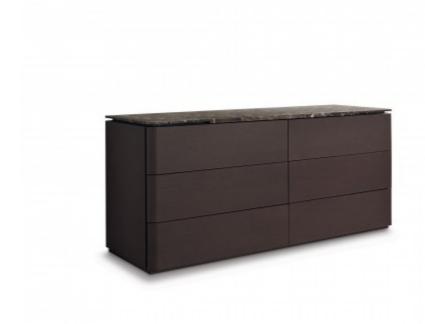

# LINDO

### CARLO MARELLI / MASSIMO MOLTENI

Timeless design, among contemporary simplicity and splendor that re-emerge. The marble top insets into the large capacity shaped front drawer. Thin metal legs are framed by a precious shelf.

### Chest of drawers with marble top