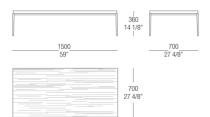

#### Small table W. 1500 glass top

Small table W. 1500 marble top

High sideboard

Showcase

Low sideboard

Low hanging sideboard