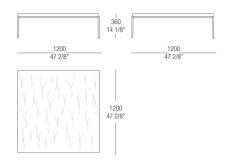

t

**BA** Basaltite natural matt

IG Invisible Grey natural matt

GT Grey Stone natural glossy

MRMarquinia natural glossy







OR Orobico natural glossy



SR Sahara Noir glossy polyester

## MATT VENEERS











54

cenere

Eucalyptus

# BASE FINISHINGS

## METALS



524 Varnished Gun metal

# DIMENSIONS

#### Small table W. 420 wood top



### Small table W. 530 lacquared top



#### Small table W. 530 wood top



#### Small table W. 530 glass top



### Small table W. 530 marble top



#### Small table W. 1200 glass top



#### Small table W. 1200 wood top



#### Small table W. 1200 glass top



#### Small table W. 1200 marble top



#### Small table W. 1200 lacquared top



#### Small table W. 1200 wood top



Small table W. 1200 glass top



### Small table W. 1200 marble top



Small table W. 1500 lacquared top



#### Small table W. 1500 wood top



#### Small table W. 1500 glass top



Small table W. 1500 marble top



High sideboard



Showcase



Low sideboard



Low hanging sideboard