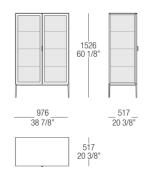

# DIMENSIONS

#### Small table W. 1500 glass top

Small table W. 1500 marble top

High sideboard

Showcase

Low sideboard

Low hanging sideboard