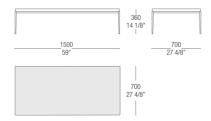

#### Small table W. 1500 glass top

Small table W. 1500 marble top

High sideboard

Showcase

Low sideboard

Low hanging sideboard