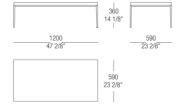

ERED



9E Deep Blu

### HIGH GLOSS LACQUERED





L9E Deep Blu

### TRANSPARENT GLASS





V00 Extra light

V05 Fumé

### **MARBLES**

















BC Bianco Carrara natural matt

CA Calacatta EM Oro natural matt

Emperador natural matt

Travertino natural matt

**BA** Basaltite natural matt

IG Invisible Grey natural matt

GT Grey Stone natural glossy

MRMarquinia natural glossy







OR Orobico natural glossy



SR Sahara Noir glossy polyester

## MATT VENEERS











54

cenere

Eucalyptus

# BASE FINISHINGS

## METALS



524 Varnished Gun metal

# DIMENSIONS

#### Small table W. 420 wood top



### Small table W. 530 lacquared top



#### Small table W. 530 wood top



#### Small table W. 530 glass top



### Small table W. 530 marble top



#### Small table W. 1200 glass top



#### Small table W. 1200 wood top



#### Small table W. 1200 glass top



#### Small table W. 1200 marble top



#### Small table W. 1200 lacquared top



#### Small table W. 1200 wood top



Small table W. 1200 glass top



### Small table W. 1200 marble top



Small table W. 1500 lacquared top



#### Small table W. 1500 wood top



#### Small table W. 1500 glass top



Small table W. 1500 marble top



High sideboard



Showcase



Low sideboard



Low hanging sideboard