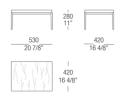

### Small table W. 530 lacquared top

#### Small table W. 530 wood top

#### Small table W. 530 glass top

### Small table W. 530 marble top