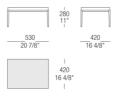

### Small table W. 530 lacquared top

#### Small table W. 530 wood top

#### Small table W. 530 glass top

### Small table W. 530 marble top