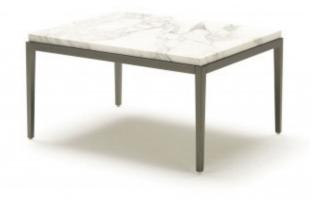

# KESSLER LOW TABLE

MAURO LIPPARINI

There is something truly sophisticated about the extreme delicateness of the structure of the **Kessler** side tables. A range of different yet balanced proportions are supported by sleek feet, resulting in unparalleled levity.

### TECHNICAL DESCRIPTION

Series of low tables with various modification of the tipology, dimensions and finishings. **Base** in satined metal or gun metal.

#### Top available in:

- wood th.38mm (1 4/8") in veneer wood / matt lacquer / glossy lacquer
- glass top th.12mm (4/8")
- marble top th.20mm (6/8").

### **MARBLES**

BC Bianco Carrara natural matt

CA Calacatta EM Oro natural matt

Emperador natural matt

Travertino natural matt

**BA** Basaltite natural matt

IG Invisible Grey natural matt

GT Grey Stone natural glossy