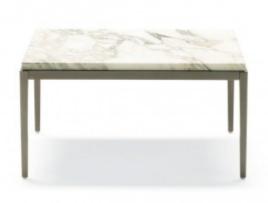

# KESSLER LOW TABLE

MAURO LIPPARINI

There is something truly sophisticated about the extreme delicateness of the structure of the **Kessler** side tables. A range of different yet balanced proportions are supported by sleek feet, resulting in unparalleled levity.

### TECHNICAL DESCRIPTION

Series of low tables with various modification of the tipology, dimensions and finishings. **Base** in satined metal or gun metal.

#### Top available in:

- wood th.38mm (1 4/8") in veneer wood / matt lacquer / glossy lacquer
- glass top th.12mm (4/8")
- marble top th.20mm (6/8").

### **MARBLES**

BC Bianco Carrara natural matt

CA Calacatta EM Oro natural matt

Emperador natural matt

Travertino natural matt

**BA** Basaltite natural matt

IG Invisible Grey natural matt

GT Grey Stone natural glossy