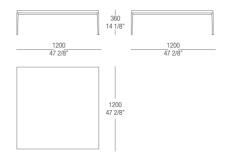

ianco Carrara natural matt

CA Calacatta EM Oro natural matt

Emperador natural matt

Travertino natural matt

**BA** Basaltite natural matt

IG Invisible Grey natural matt

GT Grey Stone natural glossy

MRMarquinia natural glossy







OR Orobico natural glossy



SR Sahara Noir glossy polyester

## MATT VENEERS











54

cenere

Eucalyptus

# BASE FINISHINGS

## METALS



524 Varnished Gun metal

# DIMENSIONS

#### Small table W. 420 wood top



### Small table W. 530 lacquared top



#### Small table W. 530 wood top



#### Small table W. 530 glass top



### Small table W. 530 marble top



#### Small table W. 1200 glass top



#### Small table W. 1200 wood top



#### Small table W. 1200 glass top



#### Small table W. 1200 marble top



#### Small table W. 1200 lacquared top



#### Small table W. 1200 wood top



Small table W. 1200 glass top



### Small table W. 1200 marble top



Small table W. 1500 lacquared top



#### Small table W. 1500 wood top



#### Small table W. 1500 glass top



Small table W. 1500 marble top



High sideboard



Showcase



Low sideboard



Low hanging sideboard