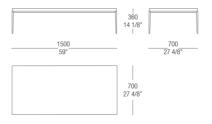

#### Small table W. 1500 glass top

Small table W. 1500 marble top

High sideboard

Showcase

Low sideboard

Low hanging sideboard