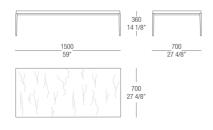

#### Small table W. 1500 glass top

Small table W. 1500 marble top

High sideboard

Showcase

Low sideboard

Low hanging sideboard