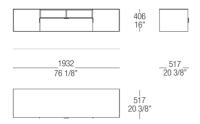

# DIMENSIONS

#### Small table W. 1500 glass top

Small table W. 1500 marble top

High sideboard

Showcase

Low sideboard

Low hanging sideboard