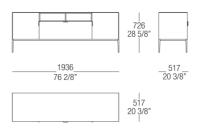

# DIMENSIONS

#### Small table W. 1500 glass top

Small table W. 1500 marble top

High sideboard

Showcase

Low sideboard

Low hanging sideboard