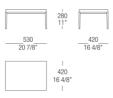

### Small table W. 530 lacquared top

#### Small table W. 530 wood top

#### Small table W. 530 glass top

### Small table W. 530 marble top