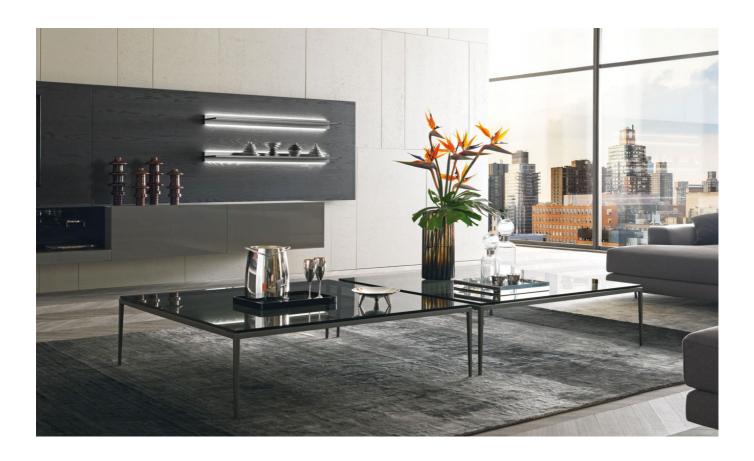

# KESSLER LOW TABLE

MAURO LIPPARINI

There is something truly sophisticated about the extreme delicateness of the structure of the **Kessler** side tables. A range of different yet balanced proportions are supported by sleek feet, resulting in unparalleled levity.

### TECHNICAL DESCRIPTION

Series of low tables with various modification of the tipology, dimensions and finishings. **Base** in satined metal or gun metal.

#### Top available in:

- wood th.38mm (1 4/8") in veneer wood / matt lacquer / glossy lacquer
- glass top th.12mm (4/8")
- marble top th.20mm (6/8").