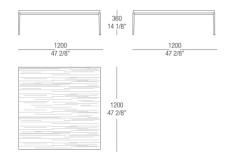

tta EM Oro natural matt

Emperador natural matt

Travertino natural matt

**BA** Basaltite natural matt

IG Invisible Grey natural matt

GT Grey Stone natural glossy

MRMarquinia natural glossy







OR Orobico natural glossy



SR Sahara Noir glossy polyester

## MATT VENEERS











54

cenere

Eucalyptus

# BASE FINISHINGS

## METALS



524 Varnished Gun metal

# DIMENSIONS

#### Small table W. 420 wood top



### Small table W. 530 lacquared top



#### Small table W. 530 wood top



#### Small table W. 530 glass top



### Small table W. 530 marble top



#### Small table W. 1200 glass top



#### Small table W. 1200 wood top



#### Small table W. 1200 glass top



#### Small table W. 1200 marble top



#### Small table W. 1200 lacquared top



#### Small table W. 1200 wood top



Small table W. 1200 glass top



### Small table W. 1200 marble top



Small table W. 1500 lacquared top



#### Small table W. 1500 wood top



#### Small table W. 1500 glass top



Small table W. 1500 marble top



High sideboard



Showcase



Low sideboard



Low hanging sideboard