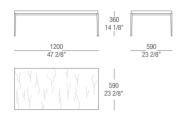

umé

### **MARBLES**

















BC Bianco Carrara natural matt

CA Calacatta EM Oro natural matt

Emperador natural matt

Travertino natural matt

**BA** Basaltite natural matt

IG Invisible Grey natural matt

GT Grey Stone natural glossy

MRMarquinia natural glossy







OR Orobico natural glossy



SR Sahara Noir glossy polyester

## MATT VENEERS











54

cenere

Eucalyptus

# BASE FINISHINGS

## METALS



524 Varnished Gun metal

# DIMENSIONS

#### Small table W. 420 wood top



### Small table W. 530 lacquared top



#### Small table W. 530 wood top



#### Small table W. 530 glass top



### Small table W. 530 marble top



#### Small table W. 1200 glass top



#### Small table W. 1200 wood top



#### Small table W. 1200 glass top



#### Small table W. 1200 marble top



#### Small table W. 1200 lacquared top



#### Small table W. 1200 wood top



Small table W. 1200 glass top



### Small table W. 1200 marble top



Small table W. 1500 lacquared top



#### Small table W. 1500 wood top



#### Small table W. 1500 glass top



Small table W. 1500 marble top



High sideboard



Showcase



Low sideboard



Low hanging sideboard