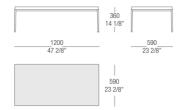

ARENT GLASS





V00 Extra light

V05 Fumé

### **MARBLES**

















BC Bianco Carrara natural matt

CA Calacatta EM Oro natural matt

Emperador natural matt

Travertino natural matt

**BA** Basaltite natural matt

IG Invisible Grey natural matt

GT Grey Stone natural glossy

MRMarquinia natural glossy







OR Orobico natural glossy



SR Sahara Noir glossy polyester

## MATT VENEERS











54

cenere

Eucalyptus

# BASE FINISHINGS

## METALS



524 Varnished Gun metal

# DIMENSIONS

#### Small table W. 420 wood top



### Small table W. 530 lacquared top



#### Small table W. 530 wood top



#### Small table W. 530 glass top



### Small table W. 530 marble top



#### Small table W. 1200 glass top



#### Small table W. 1200 wood top



#### Small table W. 1200 glass top



#### Small table W. 1200 marble top



#### Small table W. 1200 lacquared top



#### Small table W. 1200 wood top



Small table W. 1200 glass top



### Small table W. 1200 marble top



Small table W. 1500 lacquared top



#### Small table W. 1500 wood top



#### Small table W. 1500 glass top



Small table W. 1500 marble top



High sideboard



Showcase



Low sideboard



Low hanging sideboard