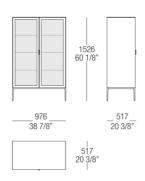

# DIMENSIONS

#### Small table W. 1500 glass top

Small table W. 1500 marble top

High sideboard

Showcase

Low sideboard

Low hanging sideboard