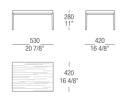

### Small table W. 530 lacquared top

#### Small table W. 530 wood top

#### Small table W. 530 glass top

### Small table W. 530 marble top