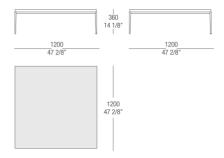

r natural matt

Travertino natural matt

**BA** Basaltite natural matt

IG Invisible Grey natural matt

GT Grey Stone natural glossy

MRMarquinia natural glossy







OR Orobico natural glossy



SR Sahara Noir glossy polyester

## MATT VENEERS











54

cenere

Eucalyptus

# BASE FINISHINGS

## METALS



524 Varnished Gun metal

# DIMENSIONS

#### Small table W. 420 wood top



### Small table W. 530 lacquared top



#### Small table W. 530 wood top



#### Small table W. 530 glass top



### Small table W. 530 marble top



#### Small table W. 1200 glass top



#### Small table W. 1200 wood top



#### Small table W. 1200 glass top



#### Small table W. 1200 marble top



#### Small table W. 1200 lacquared top



#### Small table W. 1200 wood top



Small table W. 1200 glass top



### Small table W. 1200 marble top



Small table W. 1500 lacquared top



#### Small table W. 1500 wood top



#### Small table W. 1500 glass top



Small table W. 1500 marble top



High sideboard



Showcase



Low sideboard



Low hanging sideboard