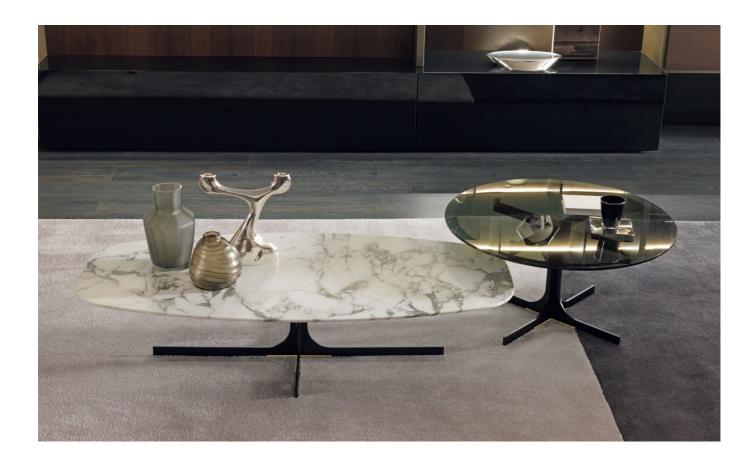

# JANUS FRANCESCO LUCCHESE

The unique structure, characterised by the combination of two double C-shaped elements in metal, is what captures the eye first. Available in various different heights and finishes, the structure supports the table top (either round or semi-oval in shape), which can be finished in materials such as marble, wood and glass. **Janus**, it all adds up to a flowing design heightened by the use of the finest materials – all expertly handled, of course.

### TECHNICAL DESCRIPTION

Janus is a series of small tables with a structure characterized by two metallic "C" in two different finishes: base black and gold cross or gold base. On such a base rests the bevelled at the bottom round or semi-oval top available in different materials: glass th.12mm (4/8") / wood glossy or matt th. 22mm (6/8") / marble th.20mm (6/8").

The combination of materials is determined by the type of table:

H. 400 mm

- top fumé glss th. 12 mm
- black base and gold cross

H. 320 mm

- wooden top th. 22 mm
- marble top th. 20 mm
- black base and gold cross