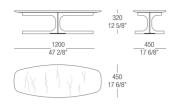

# DIMENSIONS

### Semi-oval small table with wood top

### Semi-oval small table with marble top