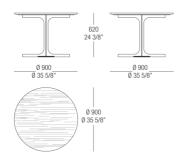

The combination of materials is determined by the type of table:

H. 400 mm

- top fumé glss th. 12 mm
- black base and gold cross

H. 320 mm

- wooden top th. 22 mm
- marble top th. 20 mm
- black base and gold cross

### Round table with wood top