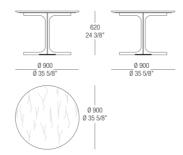

The combination of materials is determined by the type of table:

H. 400 mm

- top fumé glss th. 12 mm
- black base and gold cross

H. 320 mm

- wooden top th. 22 mm
- marble top th. 20 mm
- black base and gold cross

### Round table with marble top