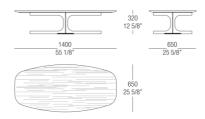

# DIMENSIONS

### Round table with glass top

### Round table with wood top

### Round table with marble top