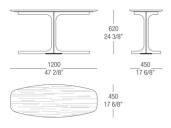

Invisible Grey natural matt



**GT** Grey Stone natural glossy



 $\mathsf{MR}$ Marquinia natural glossy



**RL** Rosso Lepanto natural glossy



OR Orobico natural glossy



SR Sahara Noir glossy polyester

### MATT VENEERS



53 Elm grey





51 Black oak 66 Tobacco



62 Ebony



54

Eucalyptus

### **GLOSSY VENEERS**







Eucalyptus

# BASE FINISHINGS

### METALS





502 Golden nickel plated Varnished

538 Black

# DIMENSIONS

### Semi-oval small table with glass top



### Semi-oval small table with wood top



### Semi-oval small table with marble top



### Semi-oval small table with wood top



### Semi-oval small table with marble top



### Round table with glass top



### Round table with wood top



### Round table with marble top



### semi-oval console with wood top



### semi-oval console with marble top