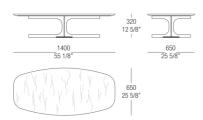

# DIMENSIONS

### semi-oval console with wood top

### semi-oval console with marble top