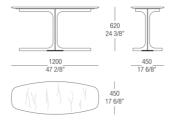

y Stone natural glossy



 $\mathsf{MR}$ Marquinia natural glossy



**RL** Rosso Lepanto natural glossy



OR Orobico natural glossy



SR Sahara Noir glossy polyester

### MATT VENEERS



53 Elm grey





51 Black oak 66 Tobacco



62 Ebony



54

Eucalyptus

### **GLOSSY VENEERS**







Eucalyptus

# BASE FINISHINGS

### METALS





502 Golden nickel plated Varnished

538 Black

# DIMENSIONS

### Semi-oval small table with glass top



### Semi-oval small table with wood top



### Semi-oval small table with marble top



### Semi-oval small table with wood top



### Semi-oval small table with marble top



### Round table with glass top



### Round table with wood top



### Round table with marble top



### semi-oval console with wood top



### semi-oval console with marble top