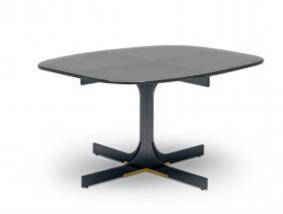

### TECHNICAL DESCRIPTION

Janus is a series of small tables with a structure characterized by two metallic "C" in two different finishes: base black and gold cross or gold base. On such a base rests the bevelled at the bottom round or semi-oval top available in different materials: glass th.12mm (4/8") / wood glossy or matt th. 22mm (6/8") / marble th.20mm (6/8").

The combination of materials is determined by the type of table:

H. 400 mm

- top fumé glss th. 12 mm
- black base and gold cross

H. 320 mm

- wooden top th. 22 mm
- marble top th. 20 mm
- black base and gold cross

### Semi-oval small table with glass top

### Round table with glass top