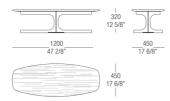

# DIMENSIONS

### Semi-oval small table with glass top

### Semi-oval small table with wood top

### Semi-oval small table with marble top