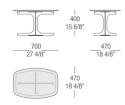

# DIMENSIONS

### Semi-oval small table with glass top

### Semi-oval small table with wood top

### Semi-oval small table with marble top

### Round table with glass top

### Round table with wood top

### Round table with marble top

### semi-oval console with wood top

### semi-oval console with marble top