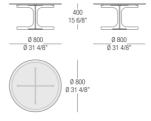

The combination of materials is determined by the type of table:

H. 400 mm

- top fumé glss th. 12 mm
- black base and gold cross

H. 320 mm

- wooden top th. 22 mm
- marble top th. 20 mm
- black base and gold cross

### Round table with glass top