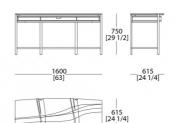

for the Miss Sixty concept, led the studio work in the retail branch with different and prestigious brands in the retail and hospitality branches, from the concept development to the project management.



# TOP FINISHINGS

#### MARBLES



BC Bianco Carrara natural matt

CA Calacatta EM Oro natural Emperador



Travertino natural matt



BA Basaltite IG Invisible natural matt Grey natural matt



natural

glossy



MR Marquinia natural glossy



RL Rosso

Lepanto

natural

glossy

OR Orobico natural

glossy

matt

SR Sahara

natural matt

Noir glossy polyester

#### MATT VENEERS



51 Black oak

# DRAWER FINISHINGS

#### MATT VENEERS



51 Black oak

# METAL BASE FINISHING

#### METALS



Varnished Bronze

# DIMENSIONS

#### Writing desk with wood top



#### Writing desk with marble top