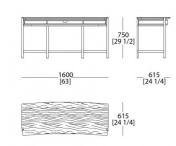

with the winning of the competition for the Miss Sixty concept, led the studio work in the retail branch with different and prestigious brands in the retail and hospitality branches, from the concept development to the project management.



# TOP FINISHINGS

#### MARBLES



BC Bianco Carrara natural matt

CA Calacatta EM Oro natural Emperador



Travertino natural matt



BA Basaltite IG Invisible natural matt Grey natural matt



natural

glossy



MR Marquinia natural glossy



RL Rosso

Lepanto

natural

glossy

OR Orobico natural

glossy

matt

SR Sahara

natural matt

Noir glossy polyester

#### MATT VENEERS



51 Black oak

# DRAWER FINISHINGS

#### MATT VENEERS



51 Black oak

# METAL BASE FINISHING

#### METALS



Varnished Bronze

# DIMENSIONS

#### Writing desk with wood top



#### Writing desk with marble top