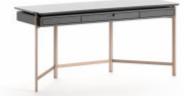

# EROS WRITING DESK

The Eros writing desk is perfect for adding a workstation dedicated to the home office to the living area. It's stands out for its light and refined design and the quality of the materials.

The minimal structure in metal bronze makes the container and the top, embellished with black oak wood veneer, almost suspended. The profiles of Eros desk are elegantly curved, giving a perception of comfort and enveloping functionality.

#### Writing desk with wood top

#### Writing desk with marble top