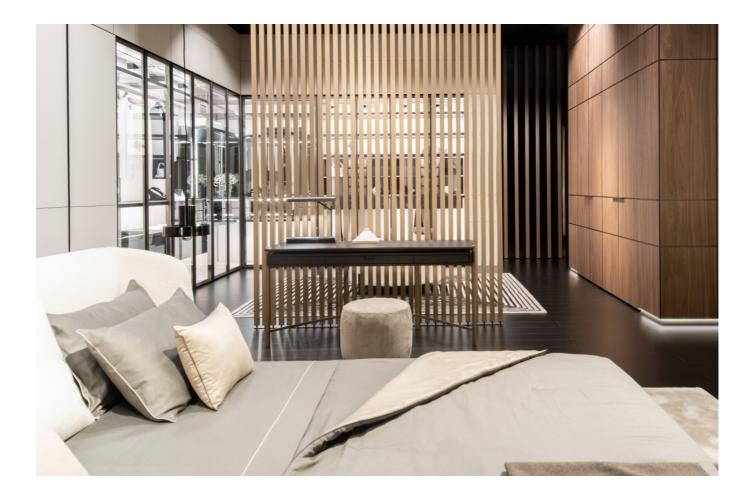

# EROS WRITING DESK

The Eros writing desk is perfect for adding a workstation dedicated to the home office to the living area. It's stands out for its light and refined design and the quality of the materials.

The minimal structure in metal bronze makes the container and the top, embellished with black oak wood veneer, almost suspended. The profiles of Eros desk are elegantly curved, giving a perception of comfort and enveloping functionality.

The visual play created by the dialogue between the different materials introduces an element of unmistakable taste and craftsmanship into the living area.

TYPE / CONSOLE