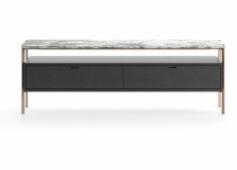

## EROS SIDEBOARD

STUDIO63

The Eros collection, enriched with a new storage unit designed for the living area, thanks to the chromatic and material contrast and the ethereal design, gives exclusivity to any living environment.

Furnishing accessory of great *refinement and sophistication*, available in two versions, it is characterized by an elegant and essential bronze metal structure supporting the container in black oak and the marble top.

#### Low sideboard