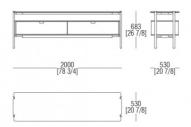

00, with the winning of the competition for the Miss Sixty concept, led the studio work in the retail branch with different and prestigious brands in the retail and hospitality branches, from the concept development to the project management.



## TOP FINISHINGS

#### **MARBLES**



BC Bianco Carrara natural matt



CA Calacatta Oro natural matt



EM Emperador natural matt



TV Travertino natural matt



BA Basaltite natural matt



IG Invisible Grey natural matt



GT Grey Stone natural glossy



MR Marquinia natural glossy



RL Rosso Lepanto natural glossy



OR Orobico natural glossy



SR Sahara Noir glossy polyester

# DRAWER FINISHINGS

MATT VENEERS



51 Black oak

## METAL BASE FINISHINGS

METALS



528 Varnished Bronze

# DIMENSIONS

#### Low sideboard



#### High sideboard