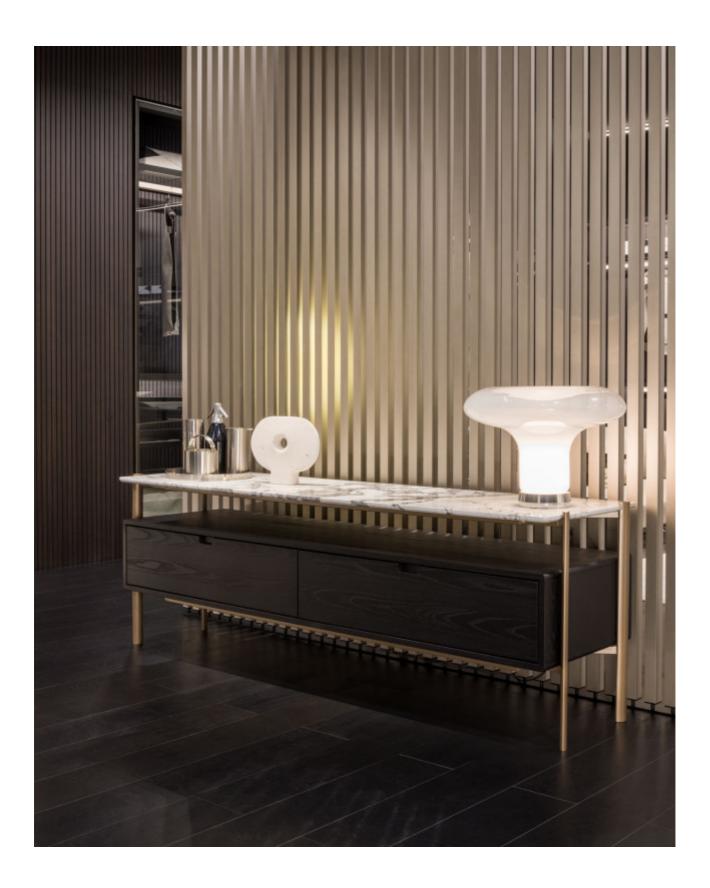

## EROS SIDEBOARD

STUDIO63

The Eros collection, enriched with a new storage unit designed for the living area, thanks to the chromatic and material contrast and the ethereal design, gives exclusivity to any living environment.

Furnishing accessory of great *refinement and sophistication*, available in two versions, it is characterized by an elegant and essential bronze metal structure supporting the container in black oak and the marble top.