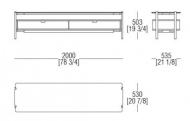

which was reached in 2000, with the winning of the competition for the Miss Sixty concept, led the studio work in the retail branch with different and prestigious brands in the retail and hospitality branches, from the concept development to the project management.



## TOP FINISHINGS

#### **MARBLES**



BC Bianco Carrara natural matt



CA Calacatta Oro natural matt



EM Emperador natural matt



TV Travertino natural matt



BA Basaltite natural matt



IG Invisible Grey natural matt



GT Grey Stone natural glossy



MR Marquinia natural glossy



RL Rosso Lepanto natural glossy



OR Orobico natural glossy



SR Sahara Noir glossy polyester

# DRAWER FINISHINGS

MATT VENEERS



51 Black oak

## METAL BASE FINISHINGS

METALS



528 Varnished Bronze

# DIMENSIONS

#### Low sideboard



#### High sideboard