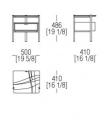

elebrity which was reached in 2000, with the winning of the competition for the Miss Sixty concept, led the studio work in the retail branch with different and prestigious brands in the retail and hospitality branches, from the concept development to the project management.



# TOP FINISHINGS

### MARBLES



BC Bianco Carrara natural matt



CA Calacatta Oro natural matt

atta EM ral Emperador natural matt



TV Travertino : natural matt



BA Basaltite IG Invisible natural matt Grey natural matt



natural

glossy

GT Grey M Stone M



MR Marquinia natural glossy



RL Rosso Lepanto natural glossy



o SR Sahara Noir glossy polyester

# DRAWER FINISHINGS

### MATT VENEERS



51 Black oak

# METAL BASE FINISHINGS

### METALS



Varnished Bronze

## DIMENSIONS

#### Night table W. 500 mm



#### Night table W. 700 mm



#### Chest of drawers