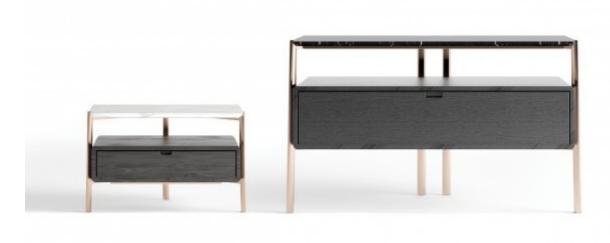

### EROS studio63

The Eros night group, consisting of a chest of drawers and bedside table, is characterized by the sophisticated dialogue between the different materials that compose it: metal, marble, wood. The bronze painted metal oval diameter structure supports a precious marble support surface through a sophisticated recess inside which it is inserted.

The container in black-stained oak is suspended between the top and the floor, making it light and ethereal.

TYPE / NIGHT COMPLEMENTS

**TECHNICAL FEATURES** 

Night group available in two elements: chest of drawers and nightstand. Structure: metal varnished bronze. Drawers: oak black matt lacquered. Top: marble th. 20 mm.

#### Chest of drawers