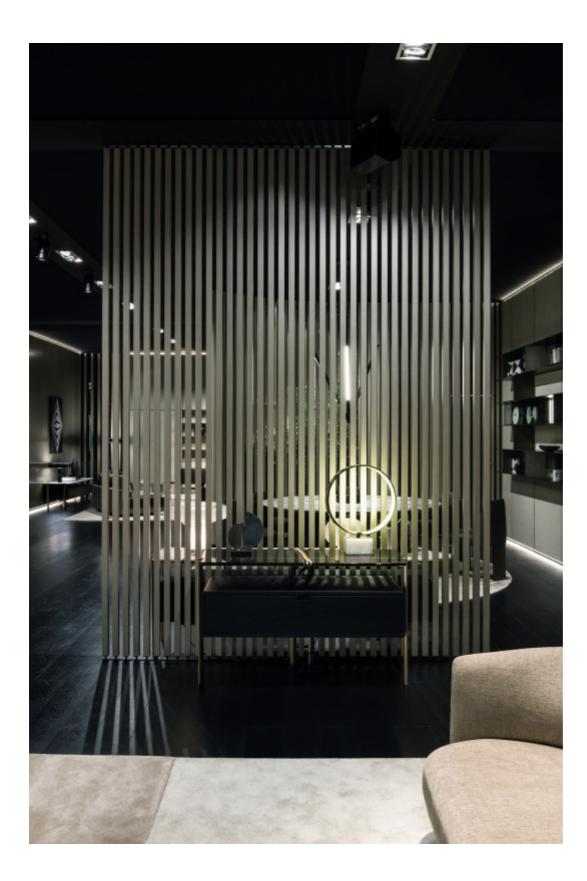

### EROS studio63

The Eros night group, consisting of a chest of drawers and bedside table, is characterized by the sophisticated dialogue between the different materials that compose it: metal, marble, wood. The bronze painted metal oval diameter structure supports a precious marble support surface through a sophisticated recess inside which it is inserted.

The container in black-stained oak is suspended between the top and the floor, making it light and ethereal.

TYPE / NIGHT COMPLEMENTS

**TECHNICAL FEATURES** 

Night group available in two elements: chest of drawers and nightstand. Structure: metal varnished bronze. Drawers: oak black matt lacquered. Top: marble th. 20 mm.