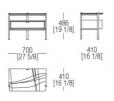

2000, with the winning of the competition for the Miss Sixty concept, led the studio work in the retail branch with different and prestigious brands in the retail and hospitality branches, from the concept development to the project management.



# TOP FINISHINGS

### MARBLES



BC Bianco Carrara natural matt



CA Calacatta Oro natural matt

atta EM ral Emperador natural matt



TV Travertino : natural matt



BA Basaltite IG Invisible natural matt Grey natural matt



natural

glossy

GT Grey M Stone M



MR Marquinia natural glossy



RL Rosso Lepanto natural glossy



o SR Sahara Noir glossy polyester

# DRAWER FINISHINGS

### MATT VENEERS



51 Black oak

# METAL BASE FINISHINGS

### METALS



Varnished Bronze

## DIMENSIONS

#### Night table W. 500 mm



#### Night table W. 700 mm



#### Chest of drawers