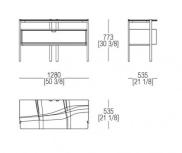

the competition for the Miss Sixty concept, led the studio work in the retail branch with different and prestigious brands in the retail and hospitality branches, from the concept development to the project management.



# TOP FINISHINGS

### MARBLES



BC Bianco Carrara natural matt



CA Calacatta Oro natural matt

atta EM ral Emperador natural matt



TV Travertino : natural matt



BA Basaltite IG Invisible natural matt Grey natural matt



natural

glossy

GT Grey M Stone M



MR Marquinia natural glossy



RL Rosso Lepanto natural glossy



o SR Sahara Noir glossy polyester

# DRAWER FINISHINGS

### MATT VENEERS



51 Black oak

# METAL BASE FINISHINGS

### METALS



Varnished Bronze

## DIMENSIONS

#### Night table W. 500 mm



#### Night table W. 700 mm



#### Chest of drawers