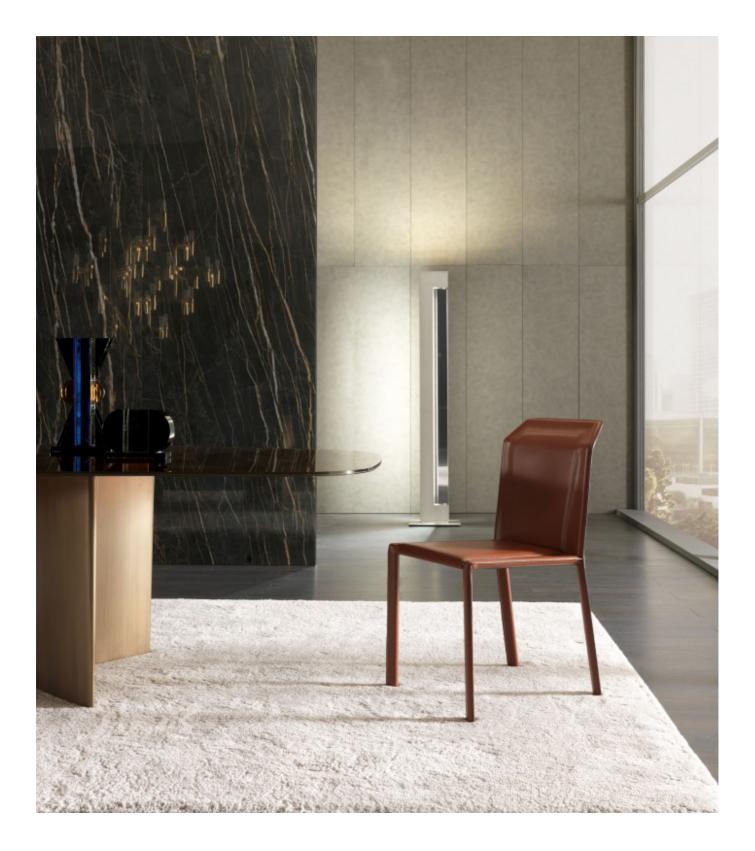

# $\begin{array}{c} B \ R \ E \ R \ A \\ \mbox{francesco lucchese} \end{array}$

A homage to contemporaneity yet bold enough to draw inspiration from classic styles, the **Brera** chair is all unique design and strong identity. The internal structure is made from oval tubing, while the exterior is completely covered in leather. The unusual inclination of the top part of the padded backrest brings added dynamism, while also making the chair easier to grasp.

#### TECHNICAL DESCRIPTION

**Brera** chair proposes a classical model through a contemporary style. The internal tubular oval structure is totally upholstered in thick- leather, while the back shaped enhances handling of the chair. The consequent dynamic profile is enriched with both the back and the seat upholstery which apart from being aesthetic it is also functional.