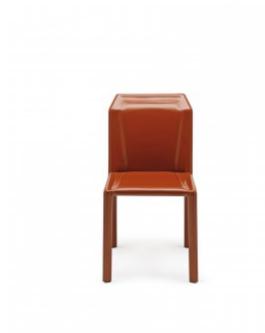

# $\begin{array}{c} B \ R \ E \ R \ A \\ \mbox{francesco lucchese} \end{array}$

A homage to contemporaneity yet bold enough to draw inspiration from classic styles, the **Brera** chair is all unique design and strong identity. The internal structure is made from oval tubing, while the exterior is completely covered in leather. The unusual inclination of the top part of the padded backrest brings added dynamism, while also making the chair easier to grasp.

#### TECHNICAL DESCRIPTION

**Brera** chair proposes a classical model through a contemporary style. The internal tubular oval structure is totally upholstered in thick- leather, while the back shaped enhances handling of the chair. The consequent dynamic profile is enriched with both the back and the seat upholstery which apart from being aesthetic it is also functional.