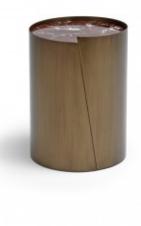

# $\underset{\text{andrei munteanu}}{\text{ANTARES}}$

**Antares'** sophisticated presence alone is enough to capture the attention of everybody in the room. The table is cylindrical in shape, with a sleek yet solid sheet wrapping round the structure, enveloping and protection the precious marble table top, whose distinctive, subtle veining creates a stunning visual effect.

#### **TECHNICAL DESCRIPTION**

**Antares** is a small table with a particular cylindrical shape, obtained from a th.2mm (1/8") thick sheet metal painted in antique brass. curved on itself and closed with a sloping cut to form a cylinder housing a th.20mm (6/8") marble top.