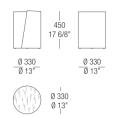

athes hanger by Radius Design. "I was born and grew up in Romania, initially I concentrated on natural science. I found my artistic identity by searching to connect different influences: the Italian design of '60 and '70 years, New Wave, the Japanese architecture and the primitive art. I believe that the design is a kind of art with a substantial difference: the object created becomes a mean to satisfy the primary necessity to be used, produced in series and commercialized".



# TOP FINISHINGS

#### MARBLES



BC Bianco CA Calacatta Carrara Matt Oro Matt

ta EM Emperador Matt



Travertino Matt

Matt



Grey MR

Marquinia

Glossy

Stone Glossy



SR Sahara Noir Glossy





RL Rosso Lepanto

OR Or

# STRUCTURE FINISHINGS

METALS



537 Verniciato Ottone anticato

# DIMENSIONS

Marble top