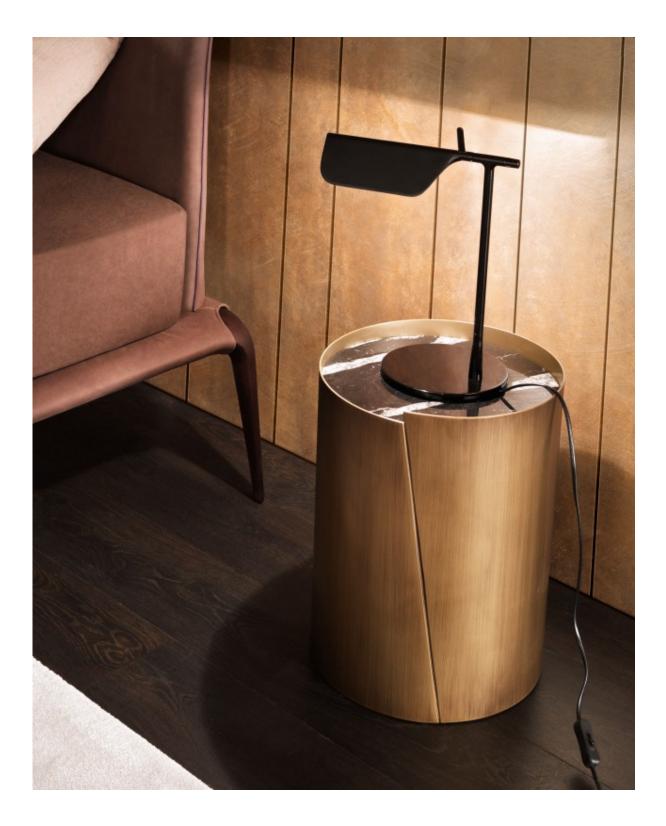

# $\underset{\text{andrei munteanu}}{\text{ANTARES}}$

**Antares'** sophisticated presence alone is enough to capture the attention of everybody in the room. The table is cylindrical in shape, with a sleek yet solid sheet wrapping round the structure, enveloping and protection the precious marble table top, whose distinctive, subtle veining creates a stunning visual effect.

#### **TECHNICAL DESCRIPTION**

**Antares** is a small table with a particular cylindrical shape, obtained from a th.2mm (1/8") thick sheet metal painted in antique brass. curved on itself and closed with a sloping cut to form a cylinder housing a th.20mm (6/8") marble top.