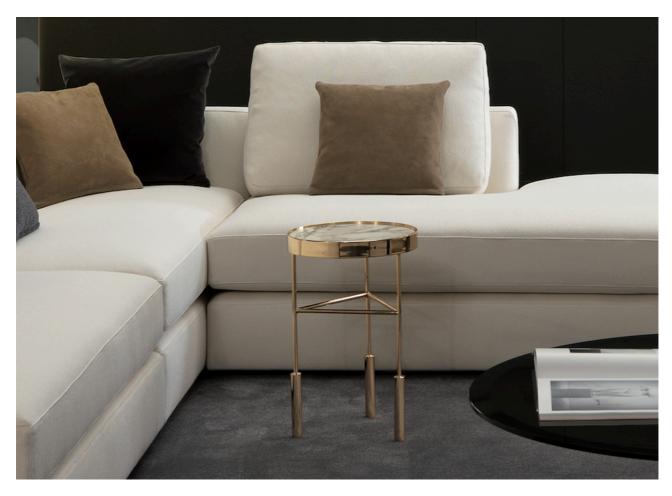

## **DESIGN BY ANDREI MUNTEANU**

The original and sophisticated three-legged side table Sirius makes its début in the living area, designed by the Architect Andrei Munteanu during his first collaboration with MisuraEmme. A slender and shiny silhouette in gold nickel plated metal, exalted by three tubular legs arranged in a triangle. These legs support a lowered tray featuring a marble top. Munteanu's Sirius presents itself like a delicate touch upon contemporary living spaces, combining stylistic innovation and meticulous workmanship.

## **Dimensions** mm / inch

Ø 304 H 480 Ø 13 3/8" H 18 7/8"