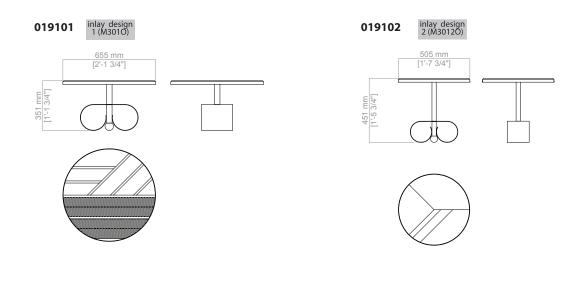

## SHIPMENT DETAILS 1 piece for each package - wooden crate 019101 earring coffee table 750x750x400 012102 earring coffee table 650x650x500

**TOP** marble top matt finish or with inlay design

FRAME steel in brushed gold finish (I301S)

FINISHING OF THE MARBLE TOP :

Inlay design 2 (M3012O)

Inlay design 1 (M301O)