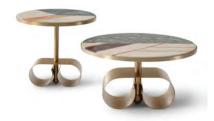

Design by Cristina Celestino

## SHIPMENT DETAILS 1 piece for each package - wooden crate 019101 earring coffee table 750x750x400 012102 earring coffee table 650x650x500

**TOP** marble top matt finish or with inlay design

FRAME steel in brushed gold finish (I301S)