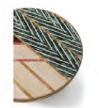

Design by Cristina Celestino



## SHIPMENT DETAILS 1 piece for each package - wooden crate 019101 earring coffee table 750x750x400 012102 earring coffee table 650x650x500

**TOP** marble top matt finish or with inlay design

FRAME steel in brushed gold finish (I301S)



## TOP:

| Emperador | Alpi green | Marquinia | Carrara | Levanto red | Calacatta | grey Carnico |
|-----------|------------|-----------|---------|-------------|-----------|--------------|
|-----------|------------|-----------|---------|-------------|-----------|--------------|

FINISHING OF THE MARBLE TOP :





Inlay design 2 (M3012O)

Inlay design 1 (M301O)