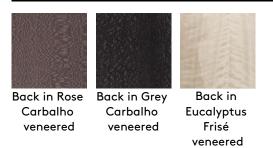

#### HOME OFFICE

Executive chair with structure in multilayer wood and foam. Upholstery in fabric or leather from the collection.

Optional back slab in multilayer wood veneered in glossy Rose or Grey Carbalho or in Eucalyptus Frisé. Optional embroidered RC monogram on headrest cushion (available on leather only).

## OPTIONALS STRUCTURE