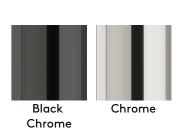

Adjustable swivel base in metal in Chrome or Black Chrome finishing.

Executive chair

Standard features L 76 D 71 H 110 cm L 29.92 D 27.95 H 43.31 in

HOME OFFICE

UPHOLSTERY

Fabric cat. A Fabric cat. B Fabric cat. C Leather cat. A Leather cat. B

### STRUCTURE

Metal

HOME OFFICE