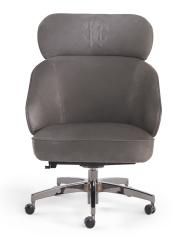

#### HOME OFFICE

Executive chair with structure in multilayer wood and foam. Upholstery in fabric or leather from the collection.

Optional back slab in multilayer wood veneered in glossy Rose or Grey Carbalho or in Eucalyptus Frisé. Optional embroidered RC monogram on headrest cushion (available on leather only).

Adjustable swivel base in metal in Chrome or Black Chrome finishing.

Executive chair

Standard features L 76 D 71 H 110 cm L 29.92 D 27.95 H 43.31 in

HOME OFFICE

UPHOLSTERY

Fabric cat. A Fabric cat. B Fabric cat. C Leather cat. A Leather cat. B